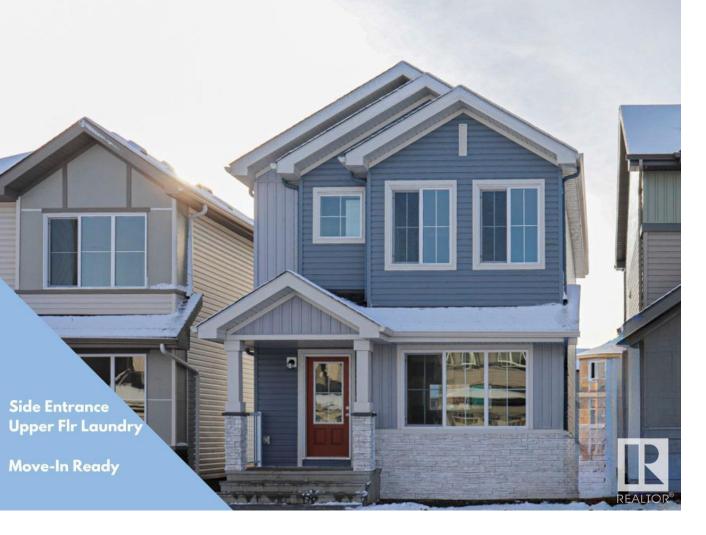

## Edmonton Alberta

\$434,900

The Sansa II is where comfort, beauty and efficiency come together in this Evolve home. Luxury Vinyl Plank Flooring throughout the main floor. Inviting foyer with convenient coat closet leads to cozy great room with lots of natural light through the large front window and an open concept dining area. The highly functional L shaped kitchen located at the rear of the home has quartz counter-tops (throughout home), an over the range microwave, 4 quartz backsplash, an island with flush eating ledge, a Silgranit sink with views out the window. The 1/2 bath is located near the rear entry and leads to a surprisingly spacious back yard and parking pad. The upper floor has an open loft area and upper floor laundry area. A bright master bedroom offers a substantial walk-in closet and a 4 piece ensuite with a tub/shower combo. The main 4 piece bath and comfortable second and third bedrooms with plenty of closet space complete the upper floor. (id:6769)