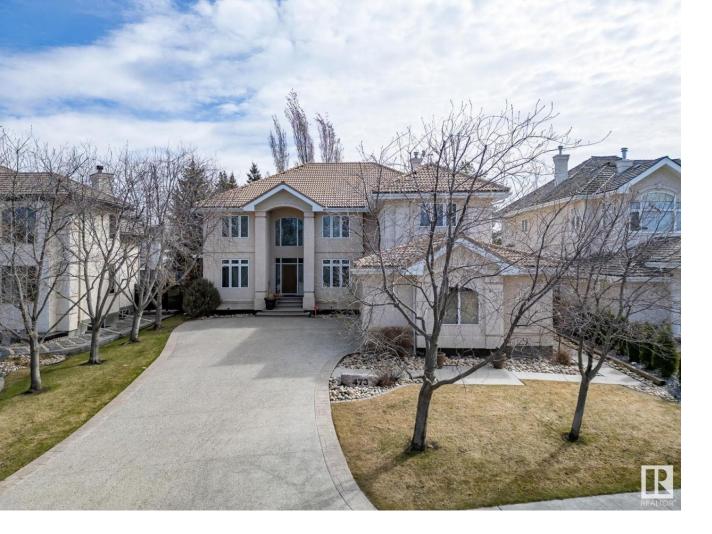

## Edmonton Alberta

\$1,950,000

FACING THE RIVER VALLEY ON HEFFERNAN DRIVE; ONE OF THE MOST SOUGHT AFTER STREETS IN RIVERBEND! Immaculate ORIGINAL OWNER MANAGEN BUILT home with over 6800 sqft of living space (4700 above grade), 6 bedrooms (5 on upper level), & 7 bathrooms. The main floor offers a stunning vaulted living room, expansive kitchen & dining room, large office & a THEATRE ROOM (no need to trudge downstairs for family movie night!). Upper level has 5 large bedrooms including the expansive primary with view of the River Valley. Basement with cozy IN-FLOOR HEAT provides a large rec-room, 6th bedroom (with ensuite), massive gym (with separate entrance to backyard), & 5-piece bath with steam shower! OVERSIZED HEATED TRIPLE GARAGE (42ft x 23ft) with plenty of extra parking space on driveway & front street as well. This home was built with family in mind. It is the perfect setup to put down roots in a beautiful river valley community, with space and flexibility to accommodate all your family's needs over time. Come check it out! (id:6769)