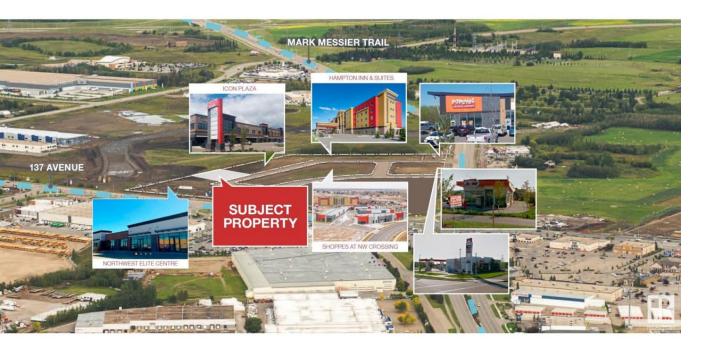

## Edmonton Alberta

\$1,095,000

Diverse Commercial Mix: Cohesive mix of office, retail, and service oriented businesses. The site is home to a large hotel, a national gas station, a national quick-service restaurant, and a range of other complimentary businesses. Rare Development Opportunity: Ready and serviced site. 0.99 Acre development parcel in North West Crossing. Strategic Location: Easily accessible to Anthony Henday Drive & Yellowhead Trail with visibility from two major arterial roads: Mark Messier Trail & 137 Ave, which collectively boasts a count of approximately 70,000 vehicles per day. Zoning: CB Accommodates a variety of retail/office uses. (id:6769)