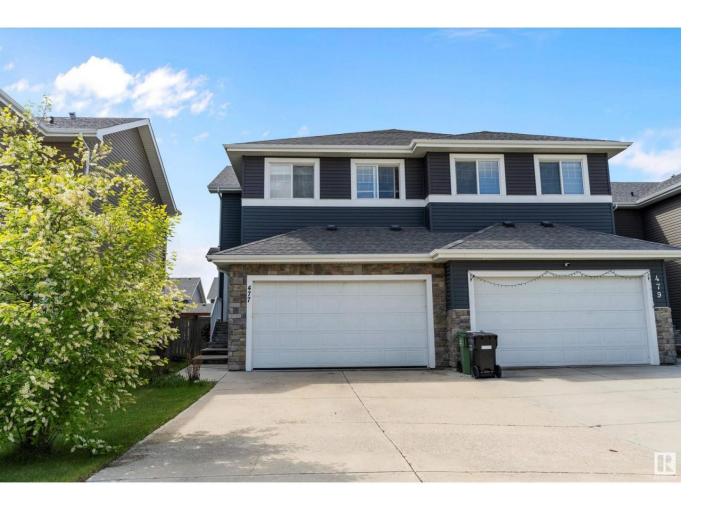

## Leduc Alberta

\$450.000

Welcome to this spacious 1,799 sq.ft. half duplex with double attached garage in the family-friendly community of Robinson, Leduc! This 3 bed, 2.5 bath home features hardwood and tile flooring on the main level, carpet upstairs, and tile in all bathrooms. Enjoy the cozy gas fireplace in the living room and a stylish kitchen with granite countertops, stainless steel appliances, espresso maple cabinets & corner pantry. The dining area opens to a fenced backyard with a wood deck. Upstairs offers a bonus room, laundry with newer washer/dryer, 2 bedrooms, 4pc bath, and a large primary suite with 3pc ensuite & walk-in closet. Partially finished basement with newer hot water tank. Huge driveway with enough space for RV parking. Close to skating rink, trails, schools, shopping, QE2 & airport! (id:6769)