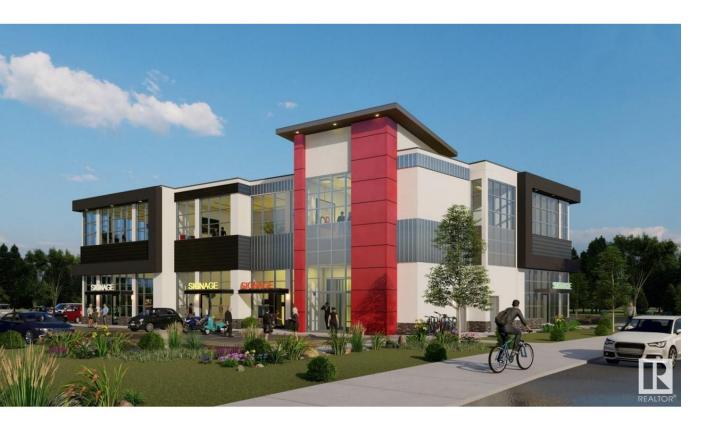

## Edmonton Alberta

\$22

Prime office spaces available for Lease on Second floor , highly visible, beautiful 2 story Plaza. Second Level has 1535 to 4414 SF leasable space with ELEVATOR access; the lease rate starts at \$22/SF and the minimum demise could be at 1535 SF. High quality construction with lots of glazing BIG WINDOWS , 11 feet ceiling height and common washrooms, you can open any kind of medical related, accountant, lawyer , furniture shop , Beauty spa and etc. (id:6769)