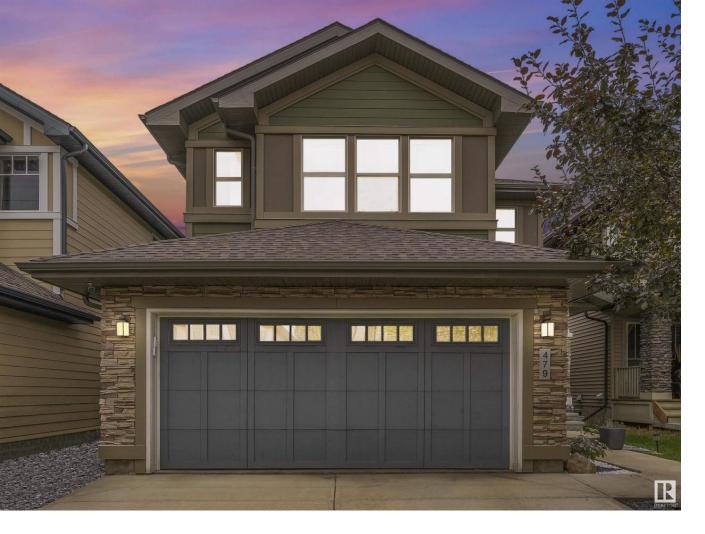

## Edmonton Alberta \$659,900

Ambleside in Windermere! Home where Charm meets Convenience in this delightful East facing single-family abode! Step into a world of warmth and comfort as you enter the open-concept living space with 9 ft. ceiling, perfect for creating lasting memories with loved ones. Embrace the tranquility of the landscaped backyard oasis, your own private retreat after a long day. With top-notch schools and amenities just a stones throw away. Jayman Built 2232 sq. ft. Home located in Ambleside, walking distance to Currents of Windermere, Parks, Schools and all the major stores makes this community as one of the most desirable ones in the city, a quick access to Anthony Henday, a short drive to Rec Centre, Movati Athletic, Terwillegar drive. Some pictures are virtually staged. Dishwasher- July 2024, Sump pump- 2022, Refrigerator- 2023, Microwave hood fan- 2022, Gazebo- 2023, Deck paint- July 2024, Electric range August 2024. Your dream home awaits! (id:6769)