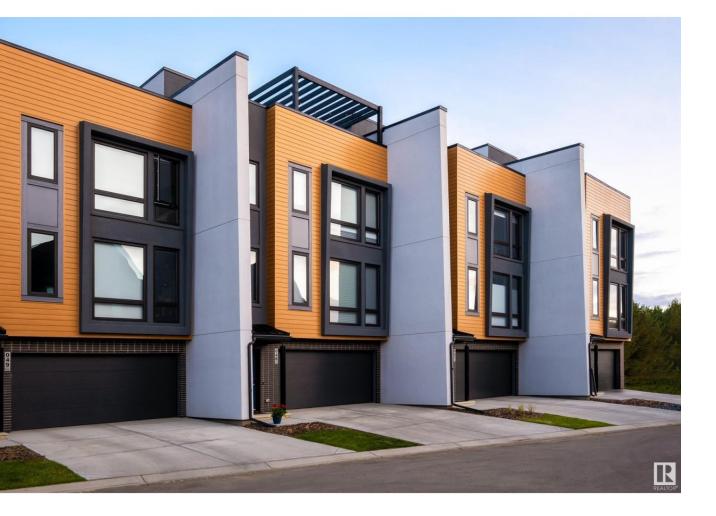

## Edmonton Alberta

Welcome to the Exclusive Pivot in Rutherford. This immaculate unit with rooftop patio, heated 4 car Garage 31' deep x 20' wide is simply STUNNING! The open concept 2nd level is your entertainment zone, with an upgraded kitchen with quartz countertops, waterfall island, open to your dining and living room areas, with expansive windows fill the space with natural light all day, but enjoy your privacy with custom window coverings. Enjoy morning coffee on your deck which faces the walking trails accessible from your backyard. Built in desk area and powder room complete this level. The 3rd floor includes a dual primary set up with 2 spacious bedrooms with ensuite bathrooms, closet space plus a convenient laundry area. At the top is your 700 sqft rooftop terrace with duradek flooring, pergola, NG connection, hose Bib, and storage room. Your private oasis, whether you are hosting friends for a barbecue, enjoying sunrise yoga, or sipping a glass of wine - this space will be where you want to be. (id:6769)