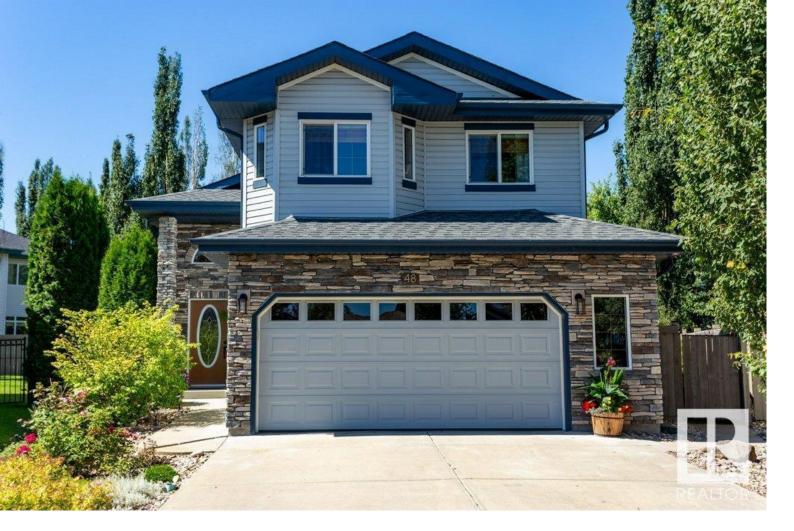

## St. Albert Alberta \$624,900

Welcome Home to this STUNNINGLY RENOVATED home located on a quiet cul-de-sac in Erin Ridge. This home features gleaming hardwoods, vaulted ceilings, SW yard, granite counters & more leaving you WOWed! This modified bilevel has 4 bedrms, 2.5 baths. Upon entering you are welcomed by open foyer with heated tile floors. The upgraded kitchen features island, built-ins, pantry & is open to the dining & great rm featuring Ig windows for loads of natural light. The main floor is completed with a bedroom/den with double doors & W/I closet. The primary bedrm is spacious, with W/I closet & 4 pc ensuite with glass shower. Beautiful family rm in the basement with Ig windows, stone gas F/P. This room is spacious & the perfect hangout! 2 bedrms with 4 pc bath, laundry with storage finish the lower level. Lush yard with water feature, shed, deck for relaxing & private retreat! Many recent upgrades (some new triple pane windows, shingles, AC, some appliances, exterior brick, decking, carpets, ensuite, water tank etc) (id:6769)