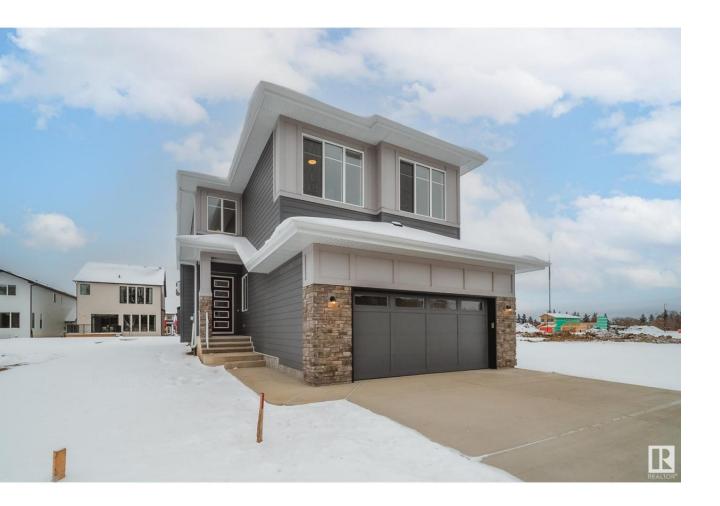

## Sherwood Park Alberta

\$874,900

Introducing The Slate built by award-winning Justin Gray Homes. This stunning 2465sqft residence features 3beds & 2.5baths. The open-to-above front foyer sets a grand entrance. The main floor features 10ft ceilings & 9ft on the upper floor & basement. Enjoy the elegance of engineered hardwood & set the ambiance w/ your built-in Sonos speakers. The main floor den is enclosed with glass walls, adding a modern touch. The kitchen boasts quartz countertops, shaker-style two-toned cabinets with soft-close drawers, & a butler's pantry w/a sink, accessible thru a dbl-arched hallway. Cozy up in the great room with a gas FP. Upstairs, find a spacious bonus room, 3 generously sized bedrooms. The stunning primary bedroom has a spa-like 5 pc ensuite w/a soaker tub & a huge WIC connected to the upstairs laundry for added convenience! With HW on demand, Hardie board siding, and over \$36k in upgrades. Don't miss out on this opportunity to live in sought after Salisbury! Live worry free with your 10 yr home warranty. (id:6769)