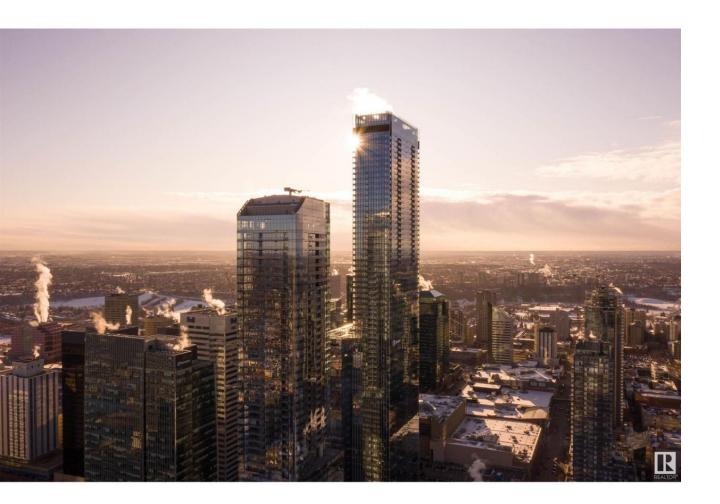

## Edmonton Alberta

\$1,777,000

Legends Private Residences Opportunity at a high-floor corner suite, with breathtaking East River Valley views. Favorite features include classic high-gloss white cabinets and timeless natural-grain walnut floors, which offer a clean and neutral canvas for your future vision! At over 2150 sqft, this spacious design offers potentially 3 bedrooms, PLUS a functional den, 2.5 baths and 2 full-privacy balconies with unobstructed views. Luxury upgrades include integrated full-size appliances with gas-range, custom closet organization with primary his + hers and a serene ensuite with large walk-in shower (with bench), free-standing tub and heated tile floors. ICE Districts central location encourages a true walk-indoors experience with pedway access to Rogers Place, the financial core, groceries + so much more. World-class JW Marriott shared facilities include spa with indoor pool + steam areas, ARCHETYPE fitness facility, 24/7 concierge/security presences, valet and numerous dining choices at your doorstep! (id:6769)