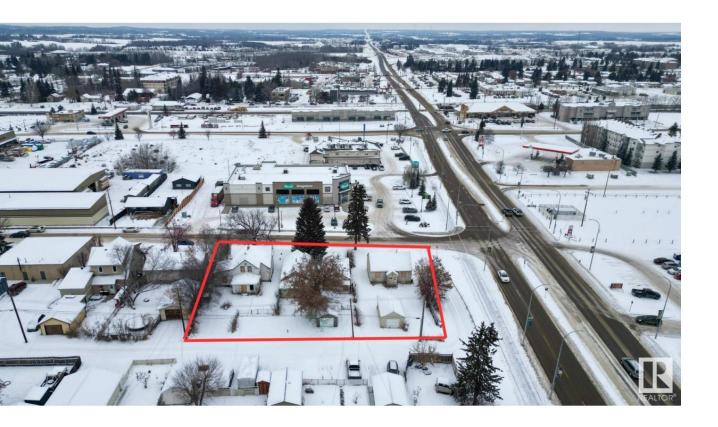

## Stony Plain Alberta

\$848,800

Investment Opportunity! Bare land centrally located in Stony Plain along 48 Street with excellent exposure and high traffic volume (15,300 +/- vehicles passing daily). On street services. Within walking distance to all amenities including Co-op food store & gas station, Freson Bros, Servus Credit Union, Rexall pharmacy, medical facilities, library, restaurants, schools, daycares, parks and walking paths. (id:6769)