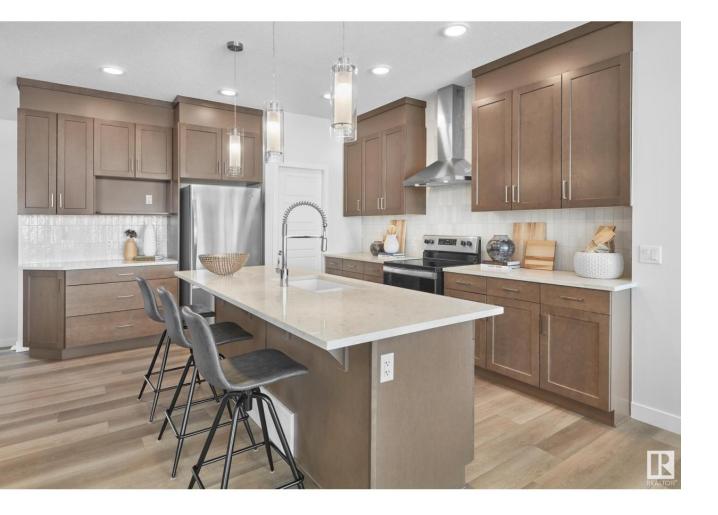

## Edmonton Alberta

\$609,500

\*LANDSCAPING PROMOTION\* The Robson is our 2,133 sq.ft. 3 bedroom located in Edmonton's award winning community of Chappelle Gardens. Located on Cawsey Terr, just steps from Donald R. Getty (K-9 school). This lot backs onto a beautiful walking path, close to Freida Hiller Park. The Robson is our widely known design because of the estate-like curved staircase facing the living room and kitchen. The kitchen is equipped with our DESIGNER KITCHEN PACKAGE, including a chimney hoodfan, electric range, french door fridge with internal ice/water dispenser, built in microwave and dishwasher. Upstairs, all 3 bedrooms have walk in closets and both upper floor bathrooms include 3CM quartz and ceramic tile. The primary ensuite offers both a tub and a FULLY TILED glass shower, and an enclosed watercloset. Please note: NO SIDE ENTRY. Photographs are of show home. (id:6769)