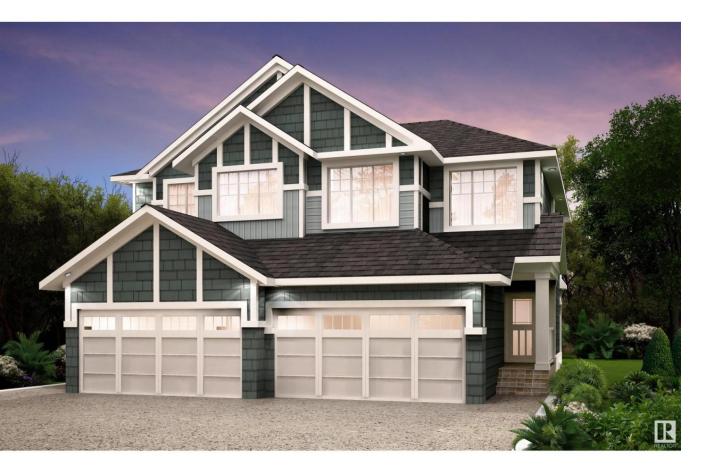

## Edmonton Alberta

Named after an Albertan bush pilot, Cy Becker offers convenient access to major commuter arteries, including Highway 15 and the northern extension of Anthony Henday Drive. At the center of the community, youll find its crown jewel: All Seasons Park. It offers year-round enjoyment with a splash park, skating ribbon and tobogganing hill, in addition to walking trails, scenic ponds, and multiple play spaces. With over 1450 square feet of open concept living space, the Soho-D is built with your growing family in mind. This duplex home features 3 bedrooms, 2.5 bathrooms and chrome faucets throughout. Enjoy extra living space on the main floor with the laundry room and full sink on the second floor. The 9-foot ceilings and quartz countertops throughout blends style and functionality for your family to build endless memories. PICTURES ARE OF SHOWHOME; ACTUAL HOME, PLANS, FIXTURES, AND FINISES MAY VARY & SUBJECT TO AVAILABILITY/CHANGES! (id:6769)