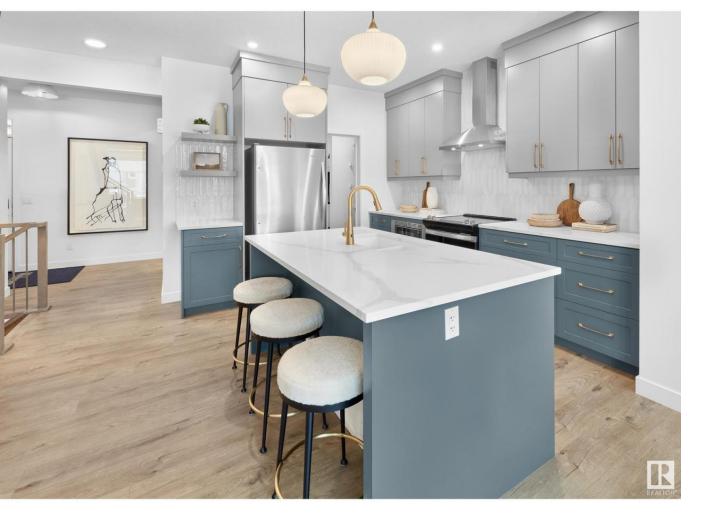

## Edmonton Alberta

\$577,769

\*West facing yard backing onto a walking path\* \*Deck and landscaping promotion\* The Rundle by Brookfield Residential offers 1843 sq. ft. of stylish and functional living in the desirable SW community of Chappelle Gardens. The main floor offers 3CM quartz, luxury vinyl plank flooring and 9 ft ceilings. The upgraded kitchen includes a stainless steel double door fridge with an internal ice/water dispenser, chimney hoodfan, cabinet risers to the ceiling,built in microwave, electric range, and dishwasher. The gas line to range is included, giving you the opportunity to upgrade to a gas range. The second level features your spacious bonus and a laundry room equipped with a washer/dryer. The ensuite features a FULLY TILED SHOWER with an acrylic base and dual vanities. Please note: NO SIDE ENTRY. Just steps from Donald R. Getty (k-9 school). Listing photos are of show home. (id:6769)