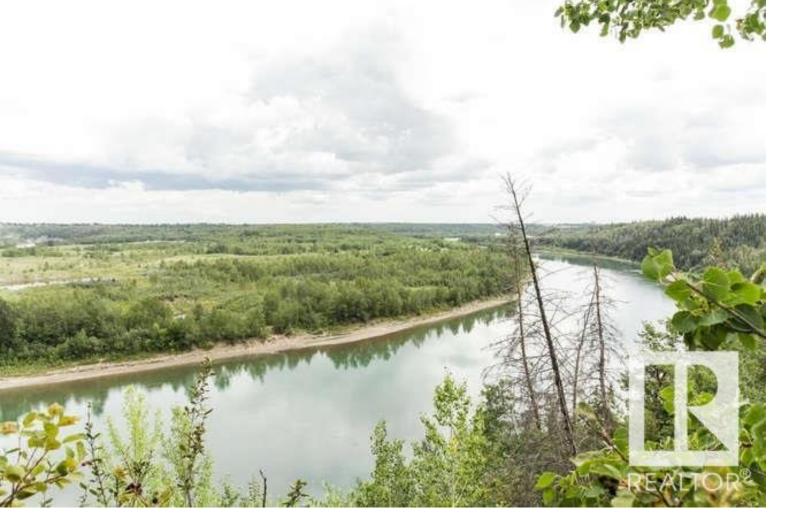

## Edmonton Alberta

\$1,500,000

DREAM STREET! Build your legacy. Imagine the possibilities for a unique estate home on 73 foot frontage on Donsdale Drive. 12,825 SQ FT one four premier lots on the river's edge on Donsdale Drive. No time limit to build, choose your own builder. Some architectural controls apply. The lot will be fully serviced and ready to build. Visualize manicured grounds evocative gardens a sprawling estate that boasts privacy and serenity with spectacular views within the city limits. Mature trees tower over the property offering a park-like setting. Make it your ultimate achievement award...a family legacy. Endless possibilities for a great family estate Prestigious Donsdale Drive on the river is home to some of Edmonton's finest estate homes. Easy access to all amenities. SPECTACULAR! (id:6769)