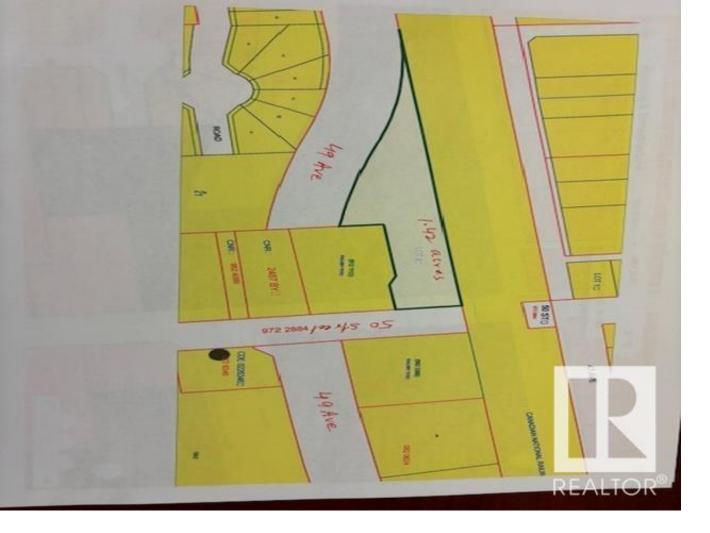

## Stony Plain Alberta

\$799,900

1.42 acres, more or less, located at 4814 50 street in Stony Plain. This excellent piece of land is located in GENERAL COMMERCIAL DISTRICT(C2) of Stony Plain. Site is easily accessible, has great visibility. This district provides for a board range of business and may include RESIDENTIAL DEVELOPMENTS. Good piece of land for commercial, business and residential, mixed use type developments. But Stony Plain administration approvals are required for developments. (id:6769)