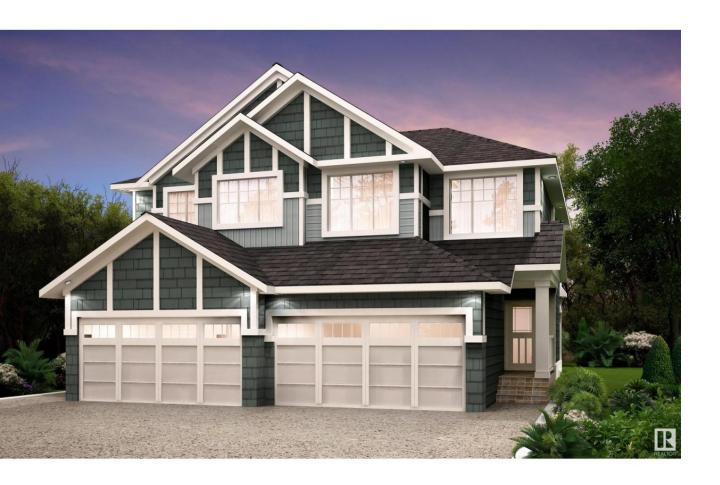

## Edmonton Alberta

\$409,900

Named after an Albertan bush pilot, Cy Becker offers convenient access to major commuter arteries, including Highway 15 and the northern extension of Anthony Henday Drive. At the center of the community, youll find its crown jewel: All Seasons Park. It offers year-round enjoyment with a splash park, skating ribbon and tobogganing hill, in addition to walking trails, scenic ponds, and multiple play spaces. With over 1500 square feet of open concept living space, the Soho-D is built with your growing family in mind. This duplex home features 3 bedrooms, 2.5 bathrooms and chrome faucets throughout. Enjoy extra living space on the main floor with the laundry room and full sink on the second floor. The 9-foot ceilings and quartz countertops throughout blends style and functionality for your family to build endless memories. PICTURES ARE OF SHOWHOME; ACTUAL HOME, PLANS, FIXTURES, AND FINISHES MAY VARY & SUBJECT TO AVAILABILITY/CHANGES! (id:6769)