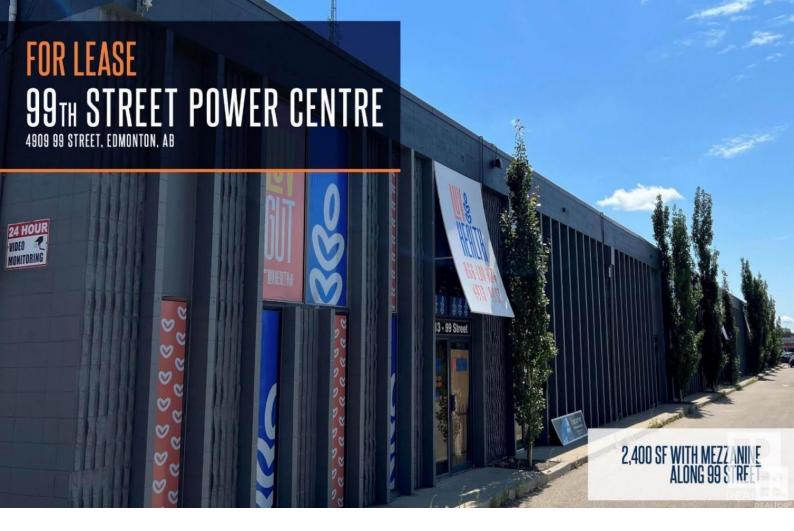

## Edmonton Alberta

\$13

Take advantage of being positioned along a major arterial road, 99 Street, that links the south of Edmonton to Downtown and provides ample exposure to over 28,000 vehicles per day. The available spaces feature a practical mixture of showroom, office and warehouse spaces with grade loading and is zoned as Industrial Business (IB), allowing for a wide range of uses. +/-2,400 SF high exposure bay with mezzanine for lease. Well-maintained property with excellent visibility and signage. Ample front and rear parking on site. Positioned along 99 Street, the property allows for easy access to other major arterial roads such as Gateway Boulevard, Calgary Trail and Whitemud Drive. (id:6769)