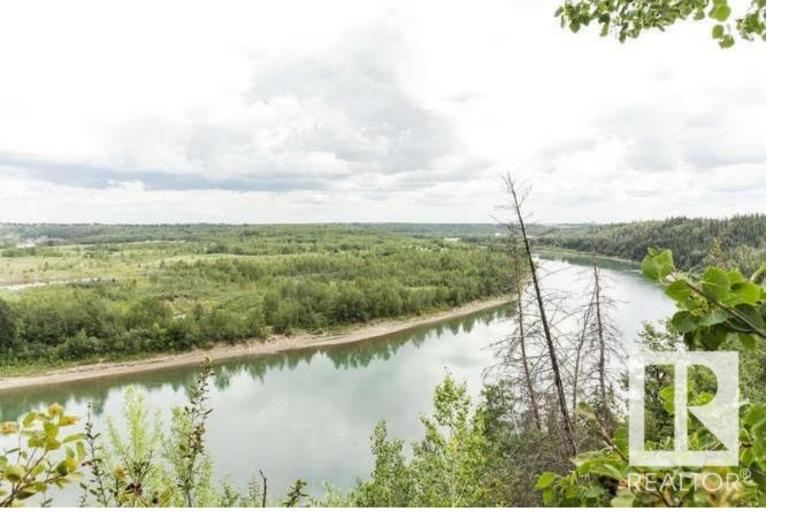

## Edmonton Alberta

\$1,150,000

DREAM STREET! Build your legacy. Imagine the possibilities for a unique estate home on 73 foot frontage on Donsdale Drive. 12,825 SQ FT one four premier lots on the river's edge on Donsdale Drive. No time limit to build, choose your own builder. Some architectural controls apply. The lot is fully serviced and ready to build. Visualize manicured grounds evocative gardens a sprawling estate that boasts privacy and serenity with spectacular views within the city limits. Mature trees tower over the property offering a park-like setting. Make it your ultimate achievement award...a family legacy. Endless possibilities for a great family estate Prestigious Donsdale Drive on the river is home to some of Edmonton's finest estate homes. Easy access to all amenities. Fully serviced and ready to build SPECTACULAR! (id:6769)