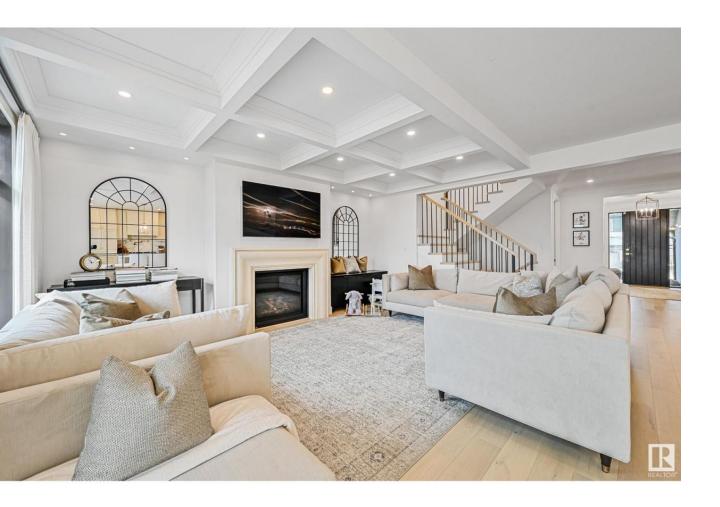

## Edmonton Alberta

\$1,500,000

Picture-Perfect Living nestled on a quiet street, steps to natural reserve/river. Keswick on the River is an exclusive neighborhood w/superior architectural requirements to maintain a higher standard of quality. With 5000sf+ of living space, interiors of this home exudes a refined elegance w/carefully chosen finishes & exquisite details that highlight both sophistication/comfort. Upgraded throughout & shows immaculate. 6 bedrms+den, 5 bathrms & multiple living/dining spaces. A sunny South backing lot welcomes you through an open floorplan featuring a great room w/coffered ceilings, timeless mantle & gas fireplace, beautiful chef's kitchen complete w/premium appliances, butler's pantry & add'l storage. Formal dining room as well as dining nook w/direct access to deck for evening bbqs. Den for home office/library. 4 bedrms on upper level, each w/access to private bathrms. Lower level offers dual recreation spaces, wet bar & 2 bedrms (or gym). Upgrades: mechanicals, framing, millwork, smart tech home +more. (id:6769)