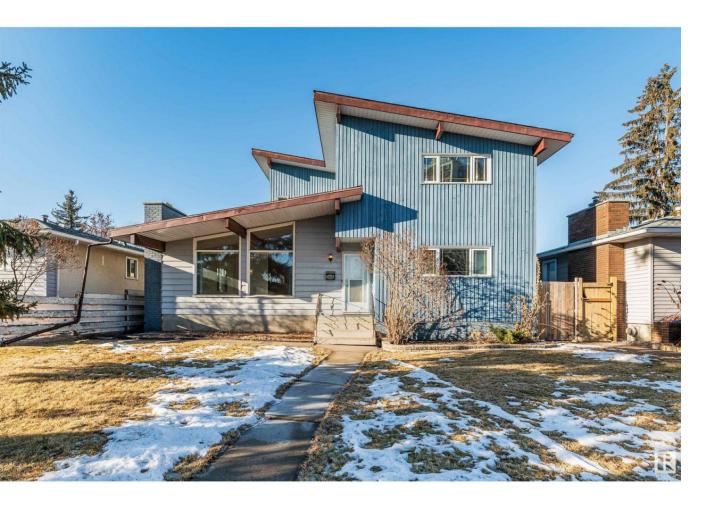

## Edmonton Alberta

\$659,900

This recently renovated two-story 2223 sqft home in Lansdowne, situated on a 557 sqm lot backing onto green space, features 4 bedrooms, 3.5 full bathrooms, an extra spacious detached double garage, and a basement with an additional 1256 square feet of space awaiting the buyer's imagination. The open-concept design of the first floor gives the living room a layered feel, with high vaulted ceilings and large windows, flooding the entire space with natural light. The spacious kitchen overlooks the yard and green space. A hallway leads to a large family room with spacious French doors and direct access to a large west-facing deck. The main floor includes a bedroom with 2 pc ensuite, and a 4 pc bathroom to share. The upper floor features 3 bedrooms and a 4 pc bathroom. The master bedroom boasts his and her closets. The partially finished basement includes 2 unfinished offices/bedrooms and a 3 pc bathroom. New vinyl on the main floor, new painting of the entire house, new carpet on second floor and new baths. (id:6769)