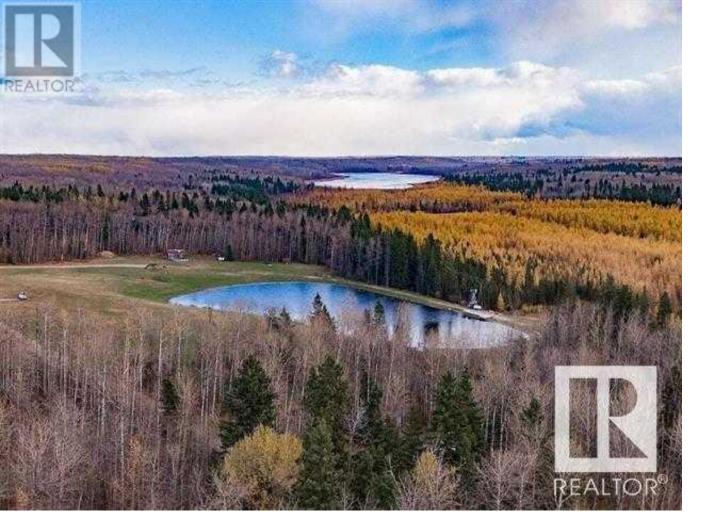

## 483 RR 281 Rural Leduc County Alberta \$595,000

Absolutely gorgeous 39.97 +/- acres located close to Pigeon Lake & Wizard Lake. 30 minutes from EIA. Well treed and completely secluded. Many gorgeous potential building sites. Permitted for 9 to 40 approved camp sites and currently has some camp sites in place with permit from Leduc County. Private Man-made lake, walking, and hiking trails. Zoned Wizard Lake West (id:6769)