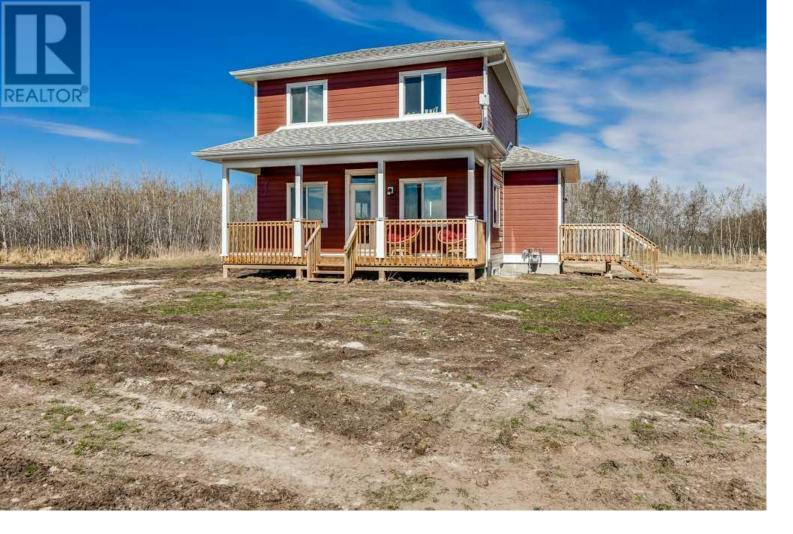

## 48440 Range Road 261 Rural Leduc County Alberta

\$650,000

Welcome to peaceful country living just a short drive from Leduc. Set on 5 acres, this two-storey home blends modern comfort with rural charm. The full-width front porch creates a warm welcome and the perfect place to enjoy wide-open prairie skies. Inside, the open-concept main floor offers bright, functional living with durable flooring and clean, contemporary finishes. The updated kitchen features crisp white cabinetry, stainless steel appliances, a central island and views of the surrounding countryside. A spacious dining area and cozy living room flow seamlessly together, making entertaining effortless. The main floor powder room adds convenience for guests and daily living. Upstairs, you'll find three generously sized bedrooms and a 4-piece bathroom. Downstairs, a finished rec room adds extra flexibility for a playroom, gym or media space. This home is well-equipped for acreage living with a carbon filter black tank system and a chlorine injection system already in place for water treatment. Surrounded by trees and tucked away from the road, this property offers privacy, freedom and the opportunity to make it your own. Whether you're looking to grow a garden, build a shop or simply enjoy the quiet of rural life, this 5-acre retreat offers endless potential! (id:6769)