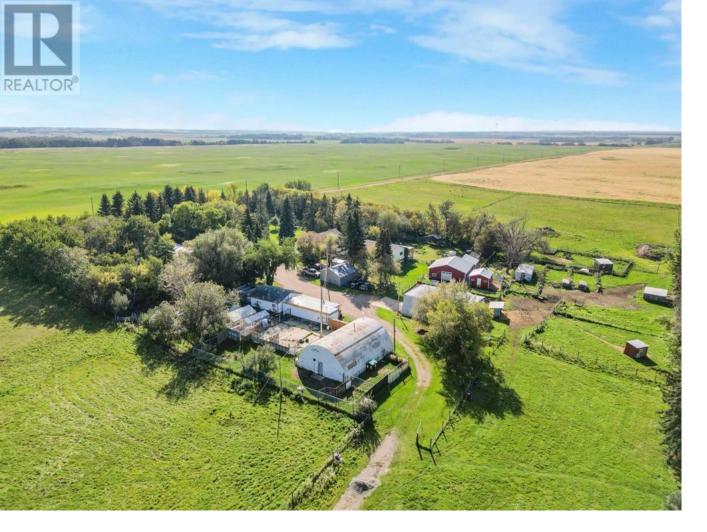

## 48472 Rge rd 252 Rural Leduc County Alberta \$1,199,000

Welcome to your private revenue generating 80 acre paradise. This multi-dweling property is less than a 10 minute drive from Leduc and is currently generating over \$3,000/month in rental and land lease revenue. The main home is over 3,100 square feet and features two fully updated and self contained living spaces. Updates include two beautiful show home quality kitchens complete with quartz counter tops and high end appliances. Combine that with the single wide mobile home and there is space for the whole family, or continue to use the extra living areas as rentals. Outside the private yard features plenty of out buildings including two large quonsets, double garage, barn, 37x48 shop, along with other storage buildings. The owner is currently operating a dog kennel and with that there have been dog runs and a dog park added to the property. This is truly a property that must be seen to be appreciated. (id:6769)