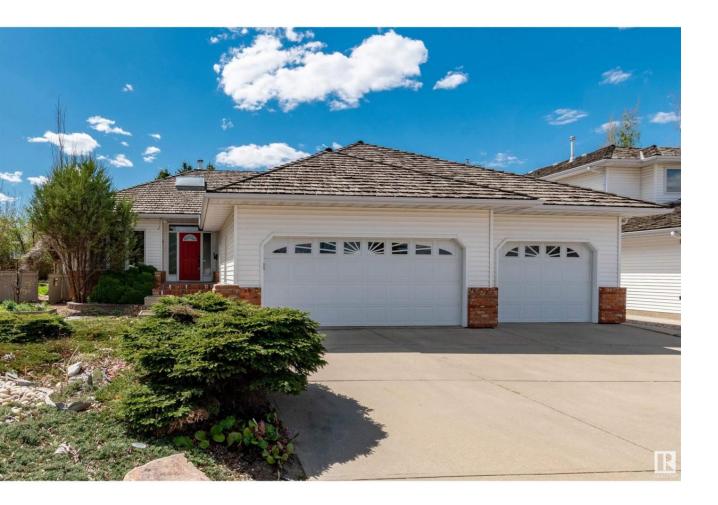

## Sherwood Park Alberta \$924,707

RARE FIND! This Salvi built bungalow is situated on a MASSIVE LOT in a cul-de-sac offering a FULLY FINISHED basement and a TRIPLE ATTACHED GARAGE!!! Awesome SOUTH FACING BACKYARD with huge deck & a huge shed too! Open floor plan with 4000 square feet of total living space! Big entry way & hardwood floors. Large living room with heated slate floors & gas fireplace. Beautiful kitchen with an abundance of cabinets, Granite & heated floors. Primary Bedroom with walk-in closet & GORGEOUS NEW ENSUITE (heated floors). Second bedroom & 4 piece bathroom (heated floors). Mud room/laundry area. UPDATED basement with a huge family room plus rec room area, vinyl plank flooring, flex room, 2 bedrooms, BEAUTIFUL 4 piece bathroom with sauna, utility & storage space. Cedar shakes are approximately 10 years old. HUGE driveway! Excellent location, only steps to the park, walking trails, and super close to shopping, transit and great amenities. Immediate possession is available! Visit REALTOR(R) website for more information. (id:6769)