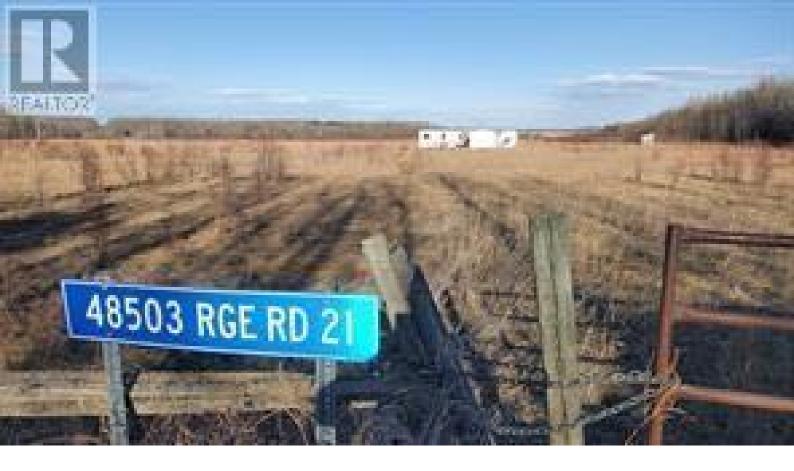

## 48503 Range Road 21 Rural Leduc County Alberta

\$298,911

COME AND SEE this property with LOTS of potential!!! Located 30 minutes west of Leduc and Edmonton Int'l Airport and only10 minutes from the sports and award-winning recreation and park amenities of Thorsby. Short distance from Sunnybrook and Pigeon Lake. This 73.82 acre hobby farm is ideal for a young family or active couple who want space to build a home, market garden or graze a small herd on the current grassland(with mobile home on the property(as is)) while maintaining easy access to Edmonton and thriving modern smaller centres. You will love the close proximity of Mission Beach and Zeiner Beach providing natural settings for swimming, picnics and boat rentals just 20 minutes away. There is a drilled well(as is),septic(as is) on the property. Get out of the hussle and bussle of city life and consider making this your very own piece of real estate. Possibilities are endless. PLEASE NOTE-there is no power, no gas on property. Propane was used for heat source in previous years. (id:6769)