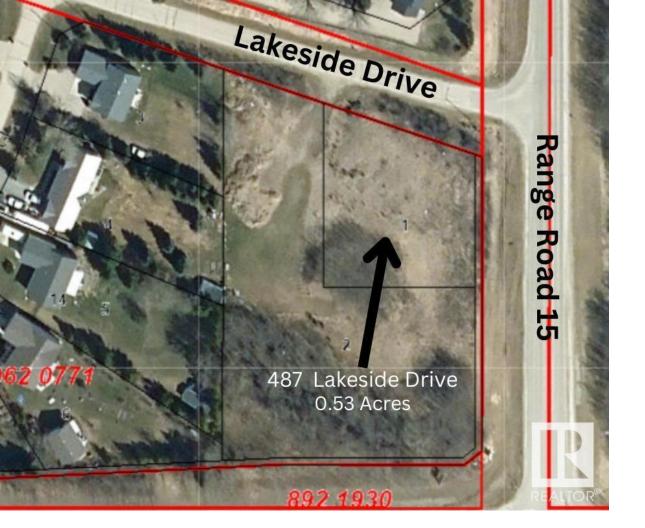

## Rural Parkland County Alberta

Incredible opportunity of 0.53 acres just outside of Stony Plain in the vibrant community of Spring Lake. Range Road 15 and Township Road 524 service not only Spring Lake residence with quick access to Highway 16 to the north and Stony Plain to the east, Hasse Lake and Mink Lake to the west but also core country residential residences of Parkland County in the surrounding area. Spring Lakes population itself in 2023 was 773 residence and continues to grow with few commercial opportunities available. (id:6769)