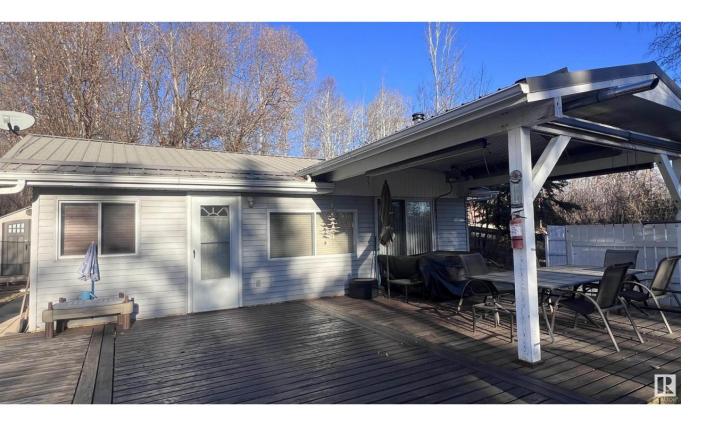

## Rural Parkland County Alberta

\$339,000

Welcome to an opportunity to create more memories with the family ALL year long! Located in Whitewood Sands at Wabamun Lake, only 45 minuets west of Edmonton, this quarter acre lot has everything you need to start living the lake life worry free. You'll absolutely love the south facing HUGE deck with views of the lake, abundance of storage, RV parking, walking distance to the lake and spot to dock your boat. This two bedroom home comes with everything you need to enjoy that turn key experience. Also features a new metal roof, upgraded electrical, newer deck including a covered area with radiant heating and a well producing endless water! Inside you'll enjoy the large kitchen with tons of storage, huge island, professionally installed energy efficient wood stove, great size primary washroom and two good size bedrooms (currently with KING size beds). The views off the deck, the corner lot location and the proximity to the lake is amazing, not to mention this property is available as a FULL package deal! (id:6769)