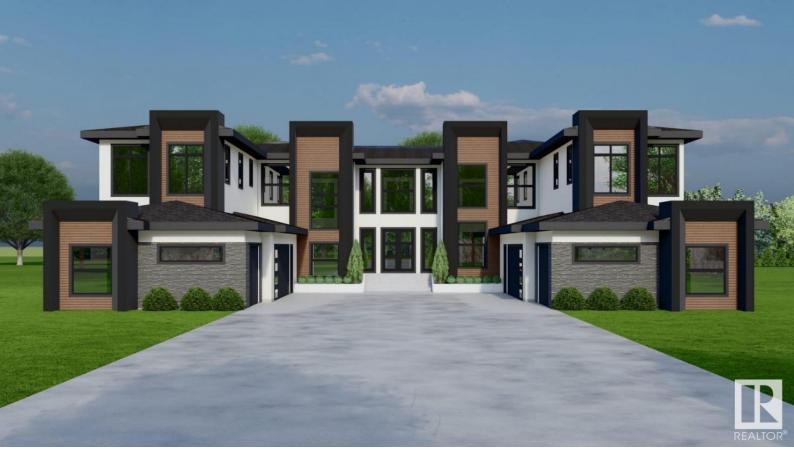

## Rural Parkland County Alberta

\$2,650,000

Discover unmatched luxury on a full acre just minutes from Spruce Grove and Edmonton. This 6,649 sq ft estate features a main floor primary suite plus two second floor primary suites, two additional bedrooms, an elevator, and a covered deck for year-round enjoyment. The chef's kitchen is complemented by a full spice kitchen, while dual mudrooms add everyday convenience. Car lovers will appreciate the 6-car heated garage, with thoughtful extras like a dog bath an electric vehicle charging included. Crafted with exceptional finishes throughout, this is a rare opportunity to own a true luxury retreat close to the city. The home comes with a 200amp service. (id:6769)