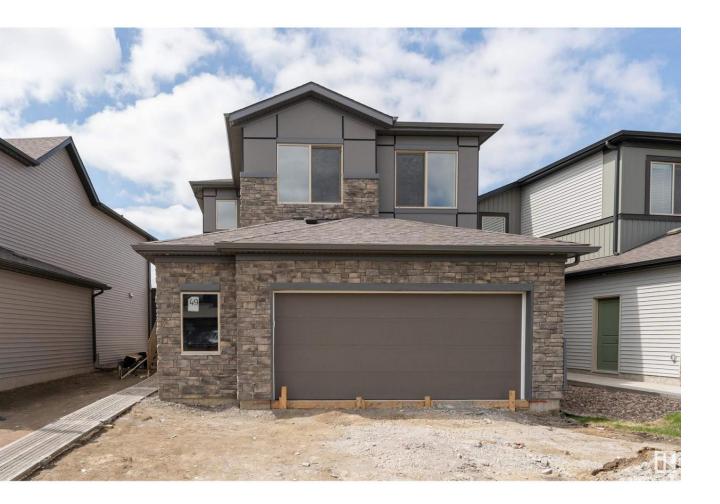

## Spruce Grove Alberta

\$675,000

Step into this stunning two-storey home in Greenbury, Spruce Grove offering 2,338 sq. ft. of living space. The main floor offers a welcoming living room, a dining room, a stylish kitchen, a mudroom, a den, a convenient 2-piece bathroom, and the option to add a deck for outdoor enjoyment. The upper floor boasts a spacious bonus room, a primary bedroom with a walk-in closet and a luxurious 5-piece ensuite, two additional bedrooms, a laundry room, and a 4-piece bathroom. The basement is unfinished offering potential for customization. This home also includes an attached double garage, offering ample parking and storage. This home combines style and practicality for your ideal lifestyle. (id:6769)