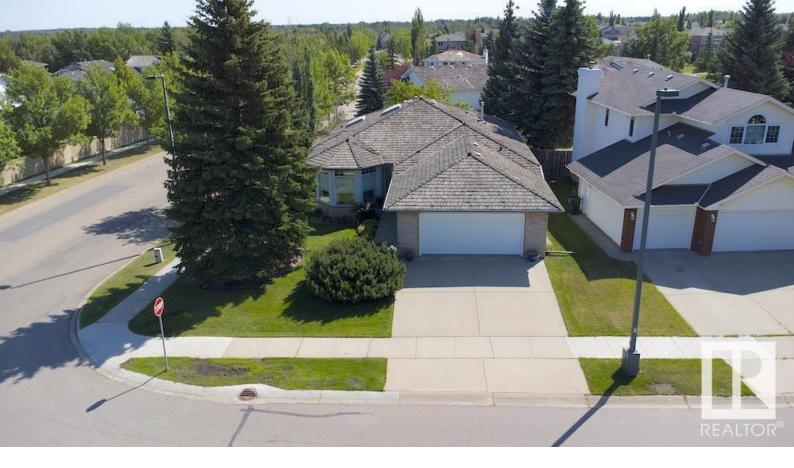

## Sherwood Park Alberta \$549,900

Discover true elegance in this lovingly maintained former Salvi showhome, showcasing years of care & attention to detail. With over 1913 sq/ft of well-designed space, this unique home offers exceptional opportunity! The main floor features a spacious LR seamlessly connected to a formal DR, ideal for hosting. The gorgeous, white, kitchen boasts a large island, ample cabinetry & skylights, overlooking both the eating nook & a FR w/ gas f/p. The sprawling Primary bdrm is a retreat w/ wall-to-wall mirrored closet doors & a lavish 4-piece ensuite w/ jetted tub & corner shower. The main level also includes a 2nd bdrm, a spacious Flex Room w/ window, a glistening 4pc bath & convenient laundry. A stunning curved staircase leads to the lower level, a blank canvas awaiting your touch! Here youll find a newer furnace, HTW & roughed-in plumbing. Nestled on a corner lot in the prestigious Ridge community, this residence offers proximity to parks, trails, and shopping. (id:6769)