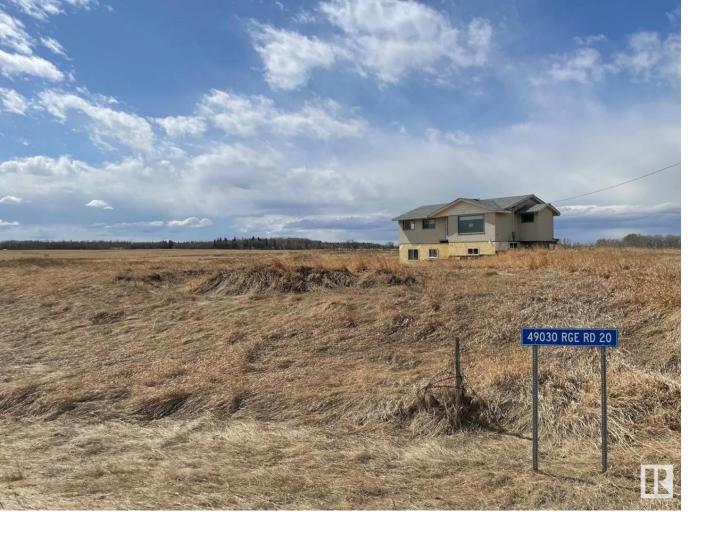

## Rural Leduc County Alberta

\$335,000

40 Acre parcel for sale. There is a home located on the property that is almost complete but still needs finishing touches. Home is sold As is, Where is. Property is located less than a 1/2 mile from Glen Park Road between Township 490 and highway 39. Approximately 10 minutes North of Pigeon Lake and 25 minutes West of Leduc. Additional 40 Acre parcel attached for sale too, sold separately (MLS# E4342472). GST may be applicable. (id:6769)