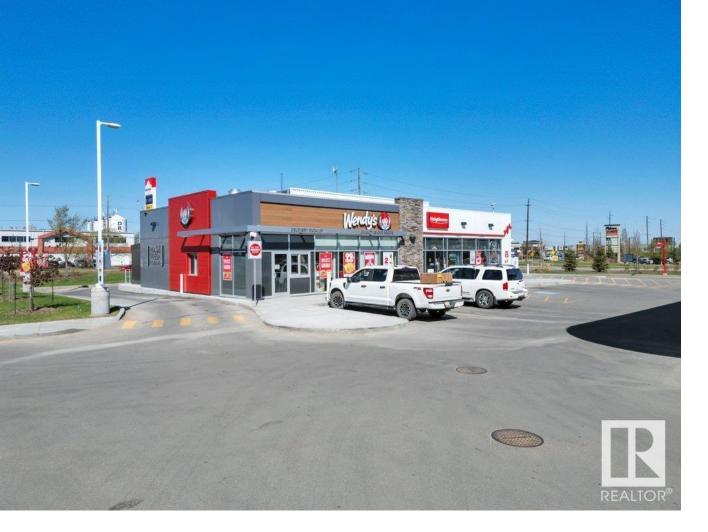

## Edmonton Alberta \$609,700

Welcome to Elite Centre on 50th. FINAL 4 UNITS REMAINING FOR SALE OR LEASE. \$455 PSF. Lease rate \$28.00 PSF. A brand-new high-exposure commercial development located at the busy intersection of 50 Street & Roper Road, with over 30,000 vehicles passing daily. Come join Petro Gas station, Wendy's, Filipino restaurant & Law office. A Freestanding building with various bay sizes available for sale or lease. Priced at \$455 PSF. Easy access to Whitemud Drive, Anthony Henday, and the future Valley Line LRT. Ample parking and excellent signage opportunities. Don't miss out -- bring your business to Elite Centre on 50th. (id:6769)