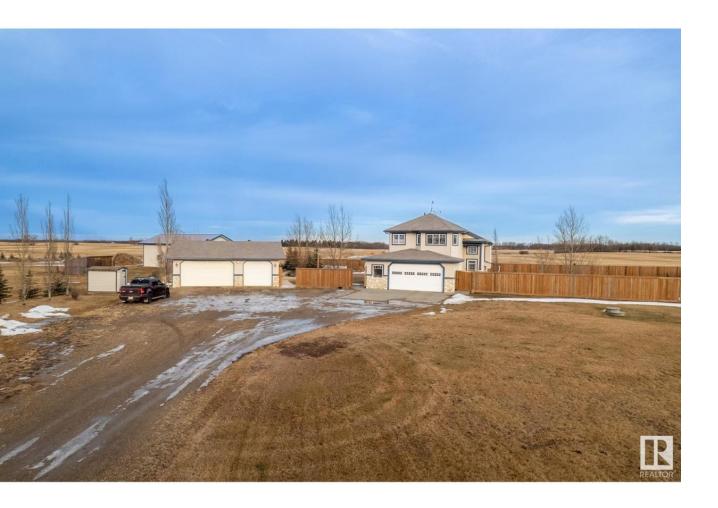

## Rural Leduc County Alberta

\$839,000

Welcome to your private estate in Rural Leduc County! Situated on a large 2.99 acre lot, this home features over 2400 sq feet of living space with 5 beds, 3.5 Baths, an oversized double attached garage, a triple detached garage, and a 32' x 44' enclosed building great for storing RV, cars, toys, or set up as a SHOP. The main floor offers an open concept with a seamless flow between the Kitchen, Dining and Living areas. The kitchen is a chef's dream, with ample counter and cabinet space, modern appliances, a large Island and a corner pantry. You will find a great SUNROOM!! right off the kitchen and dining area! The main floor also offers 2 other bedrooms, a 4Pc bath and a gas fireplace in the living area. Upstairs, you will find the primary suite, complete with a walk-in closet and 4pc ensuite with jetted Soaker tub. The home also offers 2 other bedrooms and a Family/ Rec room in the basement with a corner fireplace. With only minutes from Leduc, this is truly a great place to escape the city life! (id:6769)