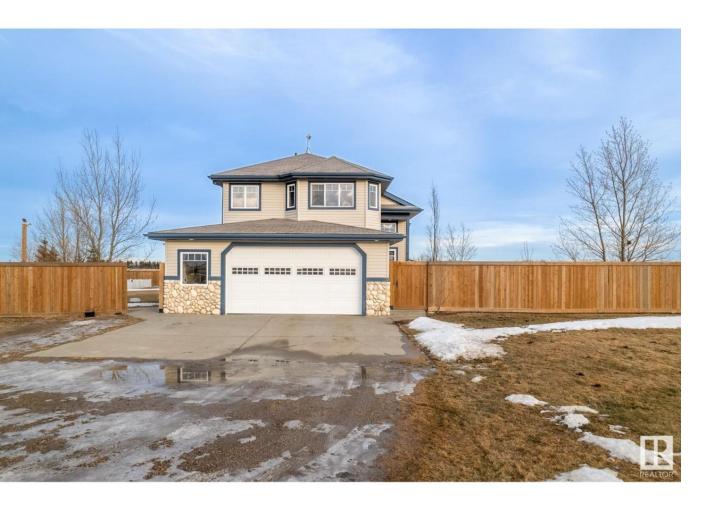

## Rural Leduc County Alberta \$825,000

Welcome to your private estate in Rural Leduc County! This home features over 2400 sq feet of living space with 5 beds, 3.5 Baths, an OVERSIZED double attached garage, a triple detached garage that is set up as a WELDING SHOP, a 32' x 44' enclosed building great for storing RV, cars, toys, or set up as a SHOP, and a Brand New SEPTIC SYSTEM (\$40,000 Value). The main floor offers an open concept with a seamless flow between the Kitchen, Dining and Living areas. The kitchen is a chef's dream, with ample counter and cabinet space, modern appliances, a large Island and a corner pantry. You will find a great SUNROOM!! right off the kitchen and dining area! The main floor also offers 2 other bedrooms, a 4Pc bath and a gas fireplace in the living area. Upstairs, you will find the primary suite, complete with a walk-in closet and 4pc ensuite with jetted Soaker tub. The home also offers 2 other bedrooms and a Family/ Rec room in the basement with a corner fireplace. With only minutes from Leduc, This home would be (id:6769)