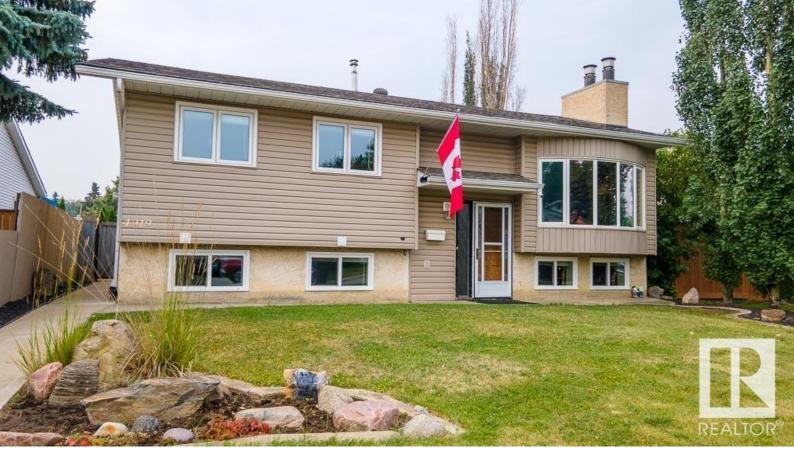

## Edmonton Alberta \$430,000

Bright and spacious 4 bedroom Bi-Level with lots of updates in the desirable neighbourhood of Crawford Plains. Enjoy Large triple Pane windows throughout, Updated Vinyl Exterior, two gas insert fireplaces with brick surround, newer Asphalt Shingles, updated furnace and hot water tank! Massive detached double car garage that is roughed in for natural gas. Main floor features a open concept, Gorgeous views of large south facing backyard, 2 huge bedrooms and 2 bathrooms. Downstairs you will find a large wet bar, Fire place, media room, bathroom, 3rd & 4th bedrooms. So close to the schools, LRT, White mud freeway & Anthony Henday. (id:6769)