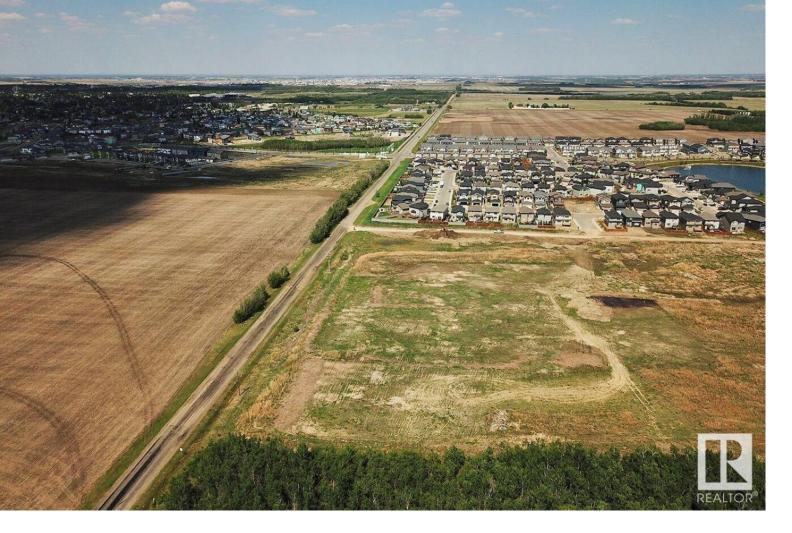

## Rural Leduc County Alberta \$7,900,000

Amazing Opportunity to have 130.10 Acres of Prime Development Land located just South of the Robinson Development of Leduc on RR250 which is paved all the way to Hwy 2A. This Land is ready for your ideas. There is a Future Major Road Way Slated to come right on the border of the north part of the property! Within the same quarter section you already have infrastructure which includes a church and school. Leduc is growing at a rapid pace, with all the future and on going development in the area including the Discovery Business Park and the Premium Outlet Collection Centre at the Edmonton International Airport, The Ford Plant and the new Spine Road. Adjoining 73.86 Acres is also available please see MLS number E4375711. Do not wait and miss this opportunity. (id:6769) Listing Presented By: