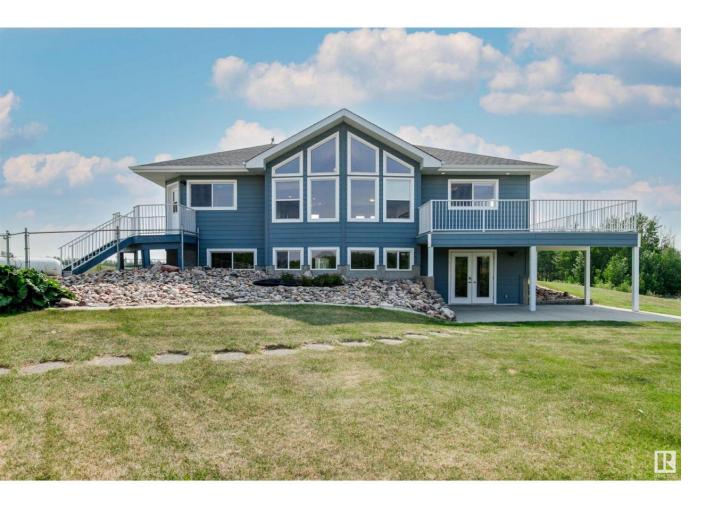

## Rural Leduc County Alberta

\$1,200,000

Escape to country living!.. in this 1280 sq ft walkout bungalow. This home is clean and cared for and well maintained. Wrap around deck gives full views of 80 acres of beautiful land, a dream for the wannabe rancher or hobby farmer. The home boasts a beautiful window package and in floor heating. In the kitchen you will find granite, large island and walk in pantry. There is an ensuite and walk in closet in the primary, and a fully finished walkout basement. The lower level walkout includes a full bathroom, rec room and large bedroom( easily made into 2 bedrooms). This property has raised garden beds(fenced), and a greenhouse. It has livestock waterer, chain link fences, multiple fruit trees, firepit, and lots of room for quads, dirt bikes! The 30'x30' double garage has oversize doors. There is a great producing well and 2 dugouts. There is room to roam with privacy, and nature all around. A True Haven! (id:6769)