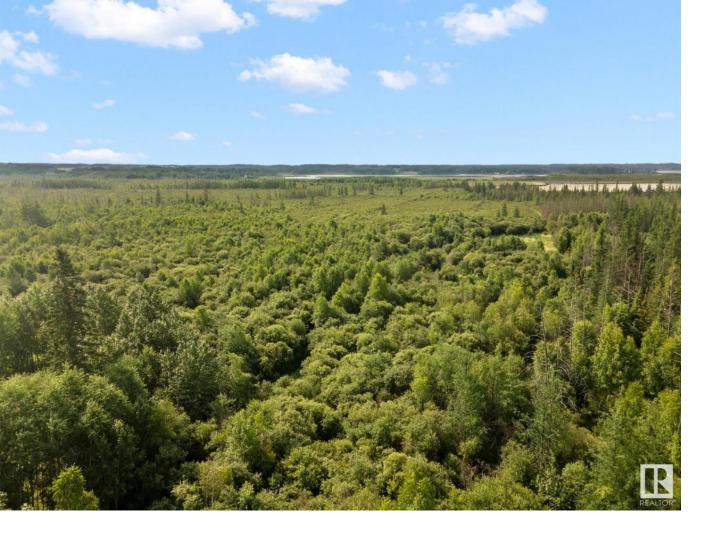

## Rural Parkland County Alberta

\$484,000

A great opportunity to own 159 acres of oasis in Rural Parkland County. 43 minutes to Edmonton, and 18 minutes to Stony Plain. This land has so many possibilities! Add to your farm operation, build a beautiful home, having a hunting paradise. This land is covered in bush and mature trees. NW quarter (additional 160 acres) right next door is also available for purchase. (id:6769)