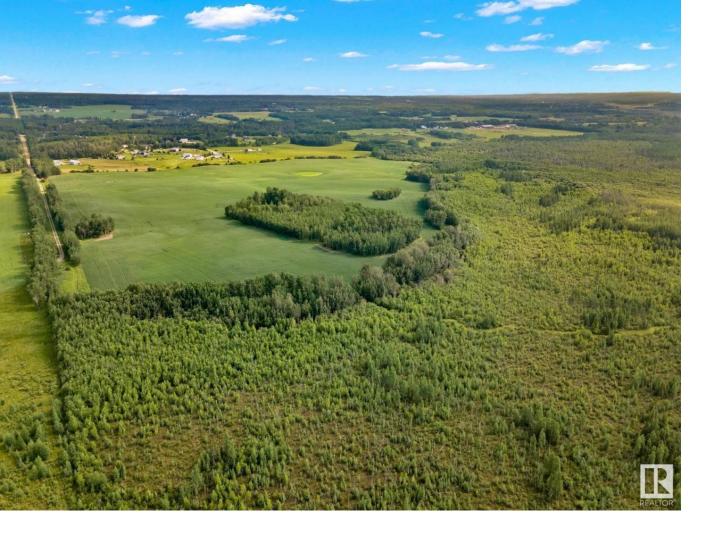

## Rural Parkland County Alberta

\$784,000

A great opportunity to own 160 acres of oasis on a dead end road in Rural Parkland County. 43 minutes to Edmonton, and 18 minutes to Stony Plain. This land has so many possibilities! Add to your farm operation or build a beautiful home. Seller has a tentative plan showing proposed subdivision. A portion of the land is currently planted with crop, and the rest bush and mature trees. NE quarter (additional 159 acres) right next door is also available for purchase. (id:6769)