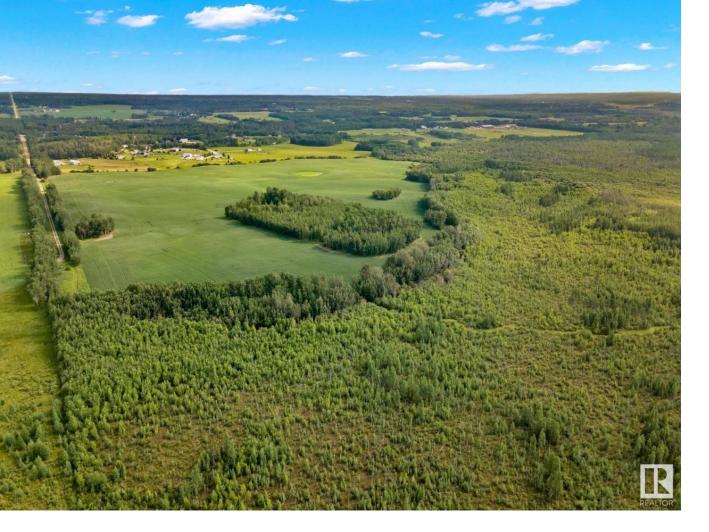

## Rural Parkland County Alberta \$750,000

A great opportunity to own 160 acres of oasis on a dead end road in Rural Parkland County. 43 minutes to Edmonton, and 18 minutes to Stony Plain. This land has so many possibilities! Seller has a tentative plan showing proposed subdivision. A portion of the land is currently planted with crop, and the rest bush and mature trees. NE quarter (additional 159 acres) right next door is also available for purchase. (id:6769)