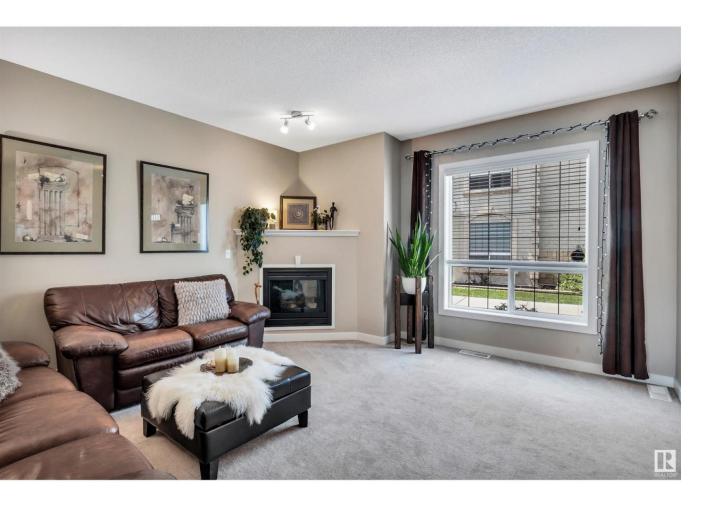

## Edmonton Alberta

\$247,900

Welcome to one of the brightest and most spacious homes in the stunning Tuscan Village! This beautiful corner unit is a rare find, offering 1,434.18 sq. ft. of thoughtfully designed living space. Step inside and instantly feel at home in this immaculate 2-storey layout featuring two large primary bedrooms, each with vaulted ceilings, walk-in closets, and their own private ensuites—perfect for professionals, roommates, or small families. The open-concept main floor showcases rich dark maple cabinetry, a gas fireplace, a large central island, and a dining area that opens onto your private patio. Sunlight pours in through the east- and west-facing windows, filling the home with natural light all day. Cozy up in the living room by the fireplace, or head down to the fully finished basement for extra space to work, play, or unwind. One of the standout features of this home is the two heated underground parking stalls with direct access to your unit, conveniently located near the parkade entrance. (id:6769)

Recreation room  $4.74 \text{ m} \times 3.4 \text{ m}$ Living room  $4.29 \text{ m} \times 4.69 \text{ m}$ Dining room  $4.03 \text{ m} \times 1.96 \text{ m}$  Kitchen  $4.75 \,\mathrm{m} \,\mathrm{X}\, 3.65 \,\mathrm{m}$ Primary Bedroom  $4.28 \,\mathrm{m} \,\mathrm{X}\, 4.73 \,\mathrm{m}$ Bedroom  $2\,4.2 \,\mathrm{m} \,\mathrm{X}\, 4.41 \,\mathrm{m}$ 