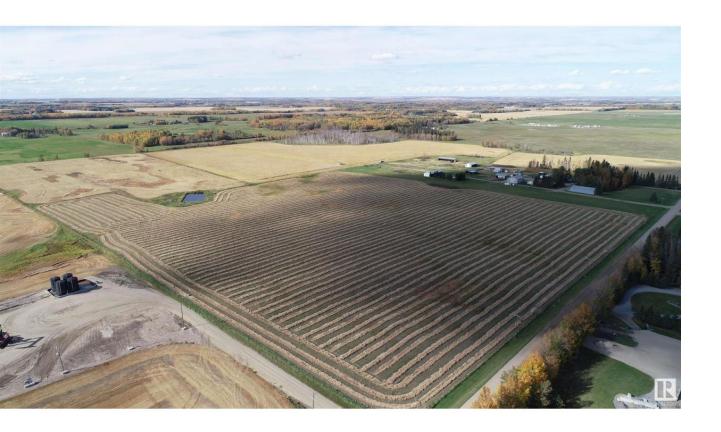

## Rural Leduc County Alberta

\$559,900

139 +/- of raw farm land. 120 acres is workable. Fenced & cross fenced into 4 pieces, 2 dugouts. One of the dugouts is set up with a frost free nose pump plumbed into the bottom. There is 1 well on the parcel. It was in wheat and canola last year. Opportunity to use sheds and yard site for watering cattle. Land sustained 60 pairs year round without aving to rent pasture. Good crops and pasture even in the drought. Last year was a bumper crop. Don't miss out if your looking for farm land. Bush in the corner could easily be cleared for more workable land if need be. (id:6769)