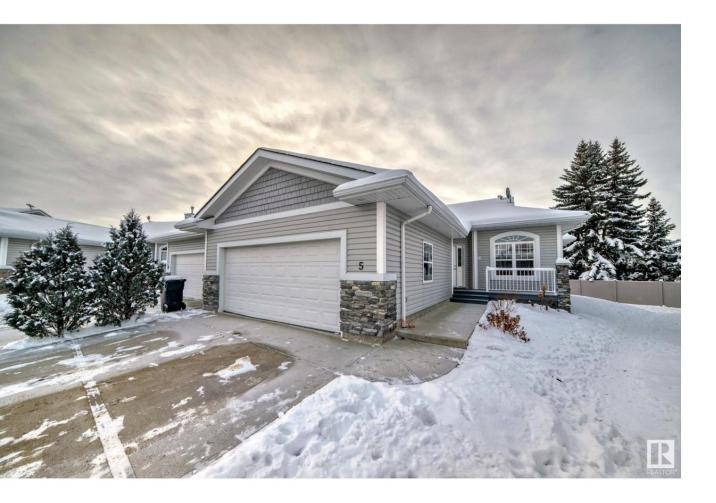

## Rural Parkland County Alberta

IMMACULATE ADULT LIVING (55+) BUNGALOW CONDO in COUNTRY SQUIRES ESTATES just MINUTES from EDMONTON. This 1,387sq.ft bungalow offers 2 bedrooms plus den... 3 bathrooms including ensuite... open concept main floor... 2 fireplaces... corian counter tops... loads of cabinets in the kitchen... stainless steel appliances... hardwood flooring... main floor laundry... fully finished basement with pool table... plus double attached garage!!! The main floor hosts the spacious kitchen and living area, primary bedroom with shower and soaker tub, laundry room and den/office. The basement is huge with gas fireplace and pool table in the rec room, large 2nd bedroom, 4 pce bathroom plus massive storage area. Nestled off HWY 16 with easy access to Edmonton and Spruce Grove this beauty sits on a large pie-shaped lot in a quiet country setting. The deck was recently sanded and repainted. Condo fee is \$384.34 and includes exterior maintenance, landscaping and snow removal so no shoveling snow! Move in ready!!! (id:6769)