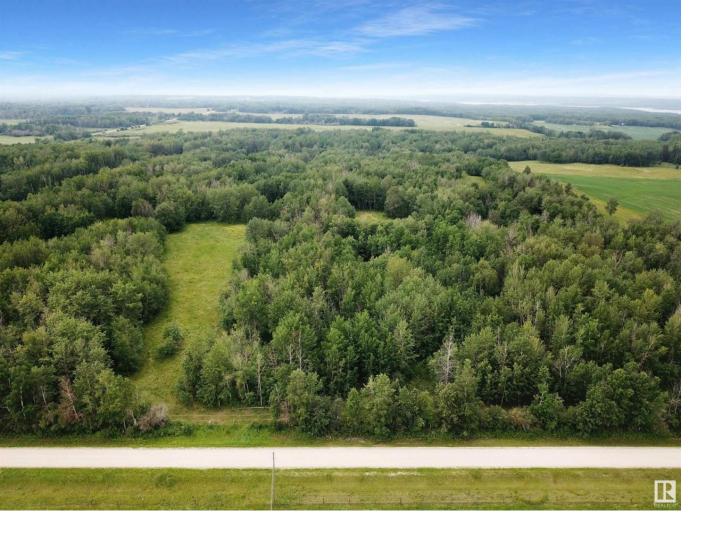

## Rural Parkland County Alberta

\$238,900

Make your home on this exceptional 39.10 acre parcel located just north of the Yellowhead Highway and Fallis! The mostly treed property features gently rolling hills offering a picturesque setting for your dream home, hobby farm, or recreational retreat. One of the standout features of this land is the drilled well from 2001, providing a water source for potential future development or animals. Situated on a current no thru traffic road, this parcel promises peace and serenity, making it an ideal escape from the hustle and bustle of everyday life. Embrace the opportunity to create your own personal haven in this beautiful, secluded location. The parcel to the north is also for sale. (id:6769)