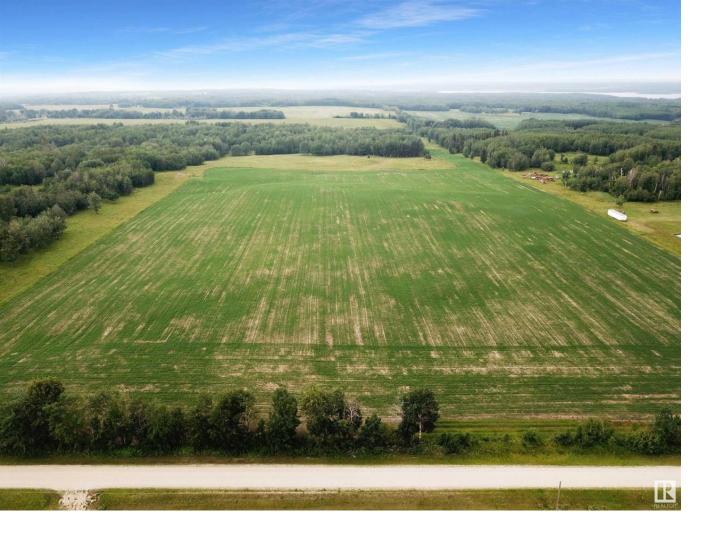

## Rural Parkland County Alberta

\$228,900

This 39.18 acre parcel in Parkland County offers incredible potential! Approximately half of the property is ready for your future crop, offering gently rolling terrain that's ideal for hobby farming or creating the rural lifestyle you've always dreamed of. The land is about one-third treed, providing a charming mix of open space and wooded areas, perfect for building your dream home, setting up a small farm, or enjoying recreational activities. This parcel also boasts great proximity to Lake Isle, Silver Sands, Fallis, and the Yellowhead Highway, making it convenient for both relaxation and commuting. Don't miss the chance to own this versatile and picturesque piece of land. The parcel to the south is also for sale. (id:6769)