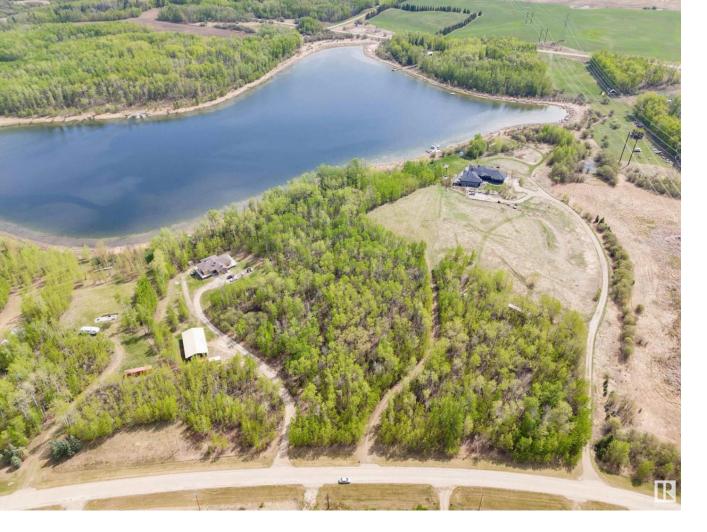

## Rural Parkland County Alberta \$450,000

Want an OASIS close to the CITY at one of Edmonton's PREMIER LAKES? Located at Rainbow Beach Estates, this large PRIVATE LAKEFRONT LOT at LOST LAKE adjoining Jack Fish Lake is a total GEM! When water levels are high it becomes part of Jackfish Lake. Less than an hour from Edmonton and 15 mins from Stony Plain! Excellent highway access makes this EASY TO GET TO for the weekend warrior. 4.57 ACRES, mostly TREED with a DRILLED WELL. The frontage is approx. 617 feet! AMAZING VIEWS of the lake from one of the highest sites in the area! Well treed with lots of open spaces as well. Elevated BUILDING site with many South/South East FACING WALKOUT BUILDING OPTIONS! Property entrance has a MEANDERING driveway through the trees and offers PRIVACY from the road. Best value in the area, see it, you'll LOVE this place! (id:6769)