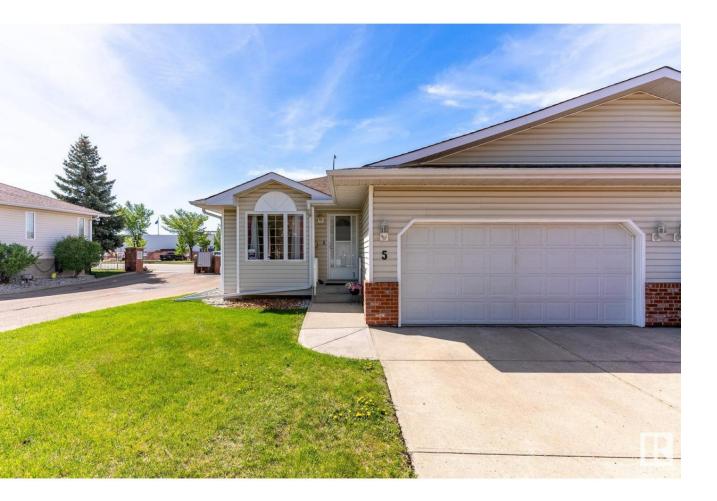

## Sherwood Park Alberta

Say goodbye to shovelling snow and mowing a lawn at this FULLY FINISHED adult bungalow condo located in popular Sunrise Village. Perfect for those aged 45 or better who desire a streamlined approach to life! Featuring a DOUBLE ATTACHED garage with finished walls & ceiling, plus a workbench & storage cupboards. This END UNIT features an appealing floor plan with mostly laminate flooring on the main level. A combo living room/dining room, two upper bedrooms, main floor laundry room. The primary bedroom has a 3-piece ensuite & a walk-in closet. The main bathroom has been completely renovated with in-floor heating and a beautiful ceramic tiled walk-in shower. The kitchen features white cabinetry and garden doors to the south-facing back deck. Downstairs finished with a 3-piece bathroom, spare room, hobby room, and family room. This complex is centrally located in Sherwood Park near Superstore, transit, major shopping & restaurants. Stairlift included in sale and immediate possession available. (id:6769)