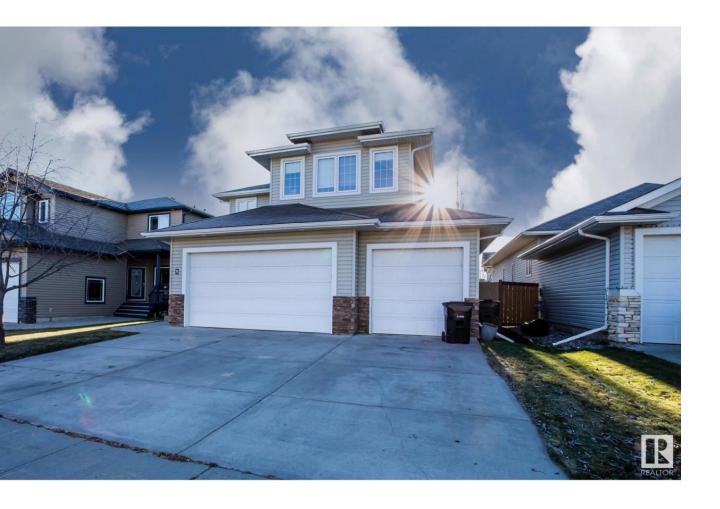

## Spruce Grove Alberta

\$525,000

Welcome to the Neighborhood of Deer Park! Beautiful Two Storey Home Features Upstairs BONUS ROOM and TRIPLE GARAGE!! Fresh Paint in Master, Halls and Basement. Open Concept Main Floor Plan for Living Room w/Built-in Cabinets, Gas Fireplace, Dining Rm Alcove Enveloped in Windows w/Backyard Views, Bright Kitchen w/Granite Counters, Ample Cabinets, Center Island & Corner Pantry. Beautiful Finishes of Wainscoting, Shiplap, Crown Molding & Hardwood Throughout the Home. Lower Level (2 steps) off the Kitchen has Laundry & 2PC Bath w/Access to Basement & Garage. Staircase Splits to the Left to Show Spacious Master Bedroom w/Walk-in Closet & 4PC Ensuite, 2 more Good Sized Bedrooms, & 4PC Bath. To the Right is the Huge Bonus Rm w/Large Windows for Natural Light. Located Downstairs is Rec Room, 2 PC Bath, Utility Rm, & Big Storage Rm w/Shelving. Huge Backyard with Mature Trees, Large Deck, Pergola, & Gas BBQ hookup. Heated Triple Garage, 30' x 24', w/Floor drain, Plus Hot & Cold water. Great Location to Everything!! (id:6769)