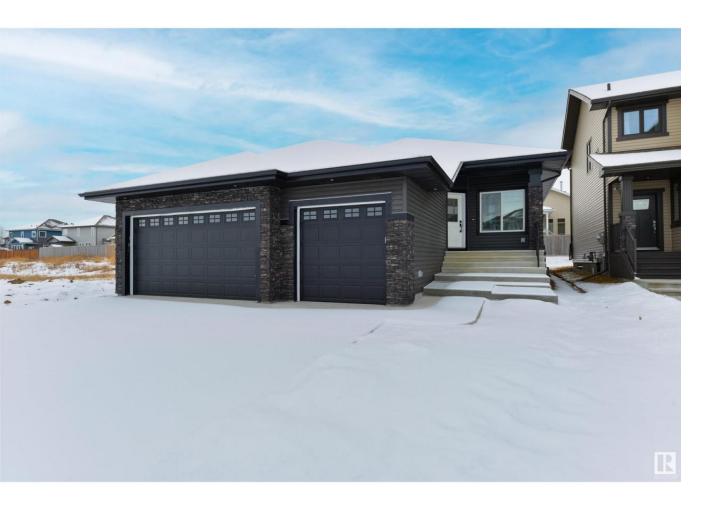

## Spruce Grove Alberta

\$675,000

This home is absolute PERFECTION!! Located in the highly sought-after area of Deer Park Estates, this BRAND NEW bungalow by Patel Homes was designed for buyers with the most discerning tastes. Features here include 9 ceilings throughout, hardwood flooring, a dedicated office/den, Chefs kitchen with two-toned cabinetry, stainless appliances, center island, QUARTZ countertops, corner pantry & separate dinette, a gorgeous living room with stone feature wall & electric fireplace, main-floor laundry, a 4pc bath, and 2 generous-sized bedrooms including a king-sized owners suite with 10 coffered ceilings, walk-in closet, & adjoining 5pc ensuite. Complete with a triple-attached garage, this home is wired for sound, and has a desirable SOUTH-FACING backyard exposure. Welcome home! (id:6769)